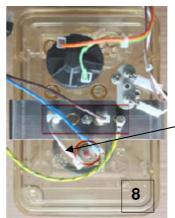

## **TECHNICAL INFORMATION SHEET**

No. 0901-01 11-Jan-09

- 7. Boiler with old element fitted.
- 8. Boiler with new element fitted. Note there is no requirement for the external thermal protection device, fit the supplied bridging cable in its place as shown.

The bridging cable is connect from the heating element terminal to the manual reset overtemp trip.