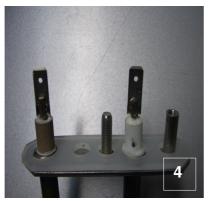

5. Installation position shown from below the Boiler lid.

6. Refit the metal bracket as shown.

Secure the bracket and heating element in place with original nut and washer.