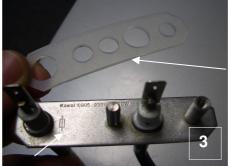

**(i)** 

- 2. The old type element.
- 4. Fit the rubber gasket as shown.

3. The new element has internal thermal protection (identifiable by Symbol shown). Ensure that the rubber gasket is fitted the correct way.

## **Important notes:**

Please ensure the gasket is fitted in correct way or it will not create a good seal. (see fig. 3).

The new element has integrated 280 °C thermal protection. Therefore the separate thermal STB (device with blue and white wires) is no longer required. Remove completely and use the supplied bridging cable in its place.