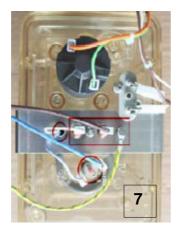

## **TECHNICAL INFORMATION SHEET**

No. 0901-01 11-Jan-09

- 7. Boiler with old element fitted.
- 8. Boiler with new element fitted. Note there is no requirement for the external thermal protection device, fit the supplied bridging cable in its place as shown.