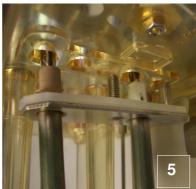

## **TECHNICAL INFORMATION SHEET**

No. 0901-01 11-Jan-09

- 7. Boiler with old element fitted.
- 8. Boiler with new element fitted. Note there is no requirement for the external thermal protection device, fit the supplied bridging cable in its place as shown.

The bridging cable is connect from the heating element terminal to the manual reset overtemp trip.