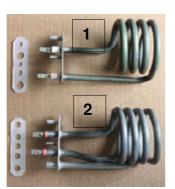

1x Heating element XS 1600W - part No.: 0600016136/1

1x Rubber gasket - Part No.: 0600016038

1x Bridging cable Assy. - Part No.: CBLXS00009

1. The new element requires a different rubber gasket as the connection terminals are in different positions and sizes.

**(i)** 

- 2. The old type element.
- 4. Fit the rubber gasket as shown.

3. The new element has internal thermal protection (identifiable by Symbol shown). Ensure that the rubber gasket is fitted the correct way.