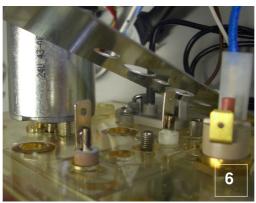

5. Installation position shown from below the Boiler lid.

6. Refit the metal bracket as shown.

Secure the bracket and heating element in place with original nut and washer.