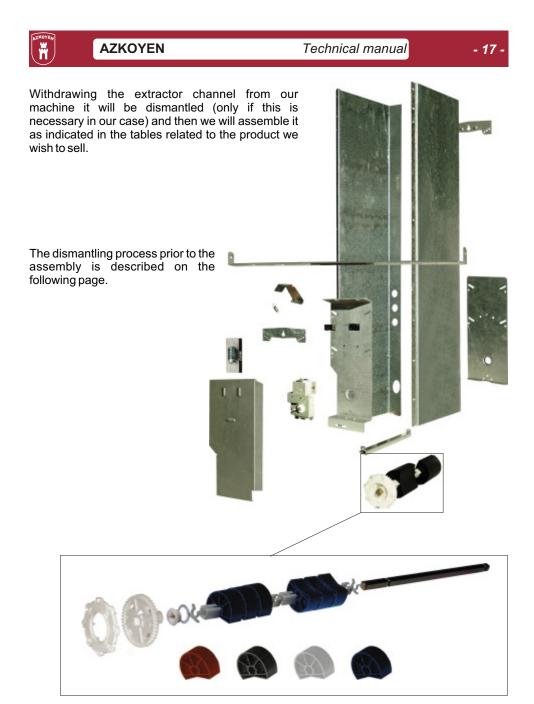

### 5.5 Adaptations of the extraction system

Azkoyen Industrial shall provide all its customers with information related to the actions necessary to sell any approved product in its Palma B machines.

This information will be published as shown by the enclosed graph through the Azkoyen distribution channels and its web page.

By means of the following explanations and photographs we will attempt to explain how this information must be interpreted and as a result act upon the relative machine elements in each case.

As an example to be followed, we will take a random row from the table.