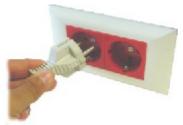

Make sure that the electrical installation, plug and automatic switch are the right size for the machine consumption.

Important: The machine plug has earth tap. The socket must be connected to a good earth tap. AZKOYEN declines all responsibility in those cases where the above conditions are not satisfied.