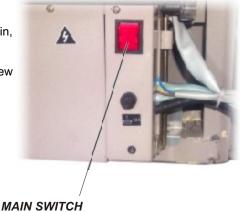

## 5.4 Encendido

Once the machine is connected to the main, turn on the switch in the middle of the door.

The cold goup will start automaticly after a few seconds