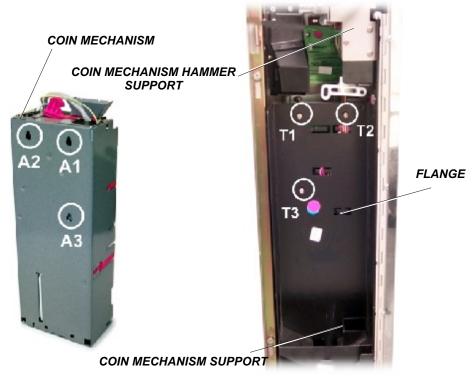

## 5.1 Electrical installation

To install an **MDB/ICP** or **EXECUTIVE type** coin mechanism the steps given below must be followed:

- **1.** Switch the machine off.
- There are three screws (T1, T2 and T3) in the coin mechanism support which the three rear housings of the coin mechanism casing (A1, A2 and A3) coincide with. Here we must fit the coin mechanism.