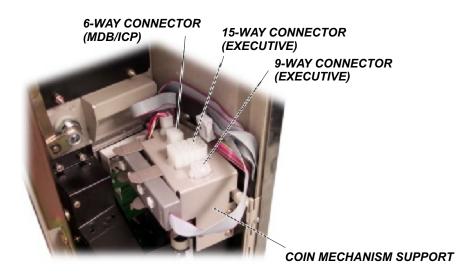

## 5.1 Electrical installation

To install an **MDB/ICP** or **EXECUTIVE type** coin mechanism the steps given below must be followed:

- **1.** Switch the machine off.
- There are three screws (T1, T2 and T3) in the coin mechanism support which the three rear housings of the coin mechanism casing (A1, A2 and A3) coincide with. Here we must fit the coin mechanism.