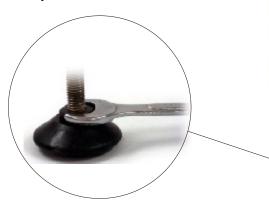

#### 5.2. Levelling the machine

Bear in mind the specifications on the operational incline when installing the machine; in any case, the four legs are adjustable so it can be levelled.

SPACERS