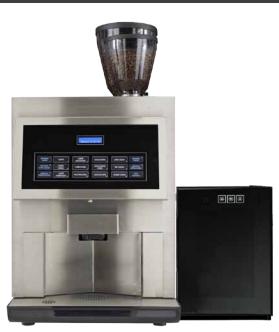

#### **Fresh Beans and Fresh Milk**

Introducing the HLF 4600f Fresh. This medium-high capacity bean to cup coffee machine combines **technical excellence** with versatility, convenience and clean simple styling. The HLF 4600f Fresh utilises fresh beans and fresh milk for the **best possible** coffees, plus with 2 internal powder canisters it can also serve hot chocolate, mocha and decaf coffees. This flexible functionality allows the customer to choose from 12 different drinks.

#### up to 300 cups per day

- Can produce up to 300 cups per day.
- Uses fresh beans and fresh milk for the best possible drink quality.
- Intuitive touch pad and LCD display, perfect for self service or staff use with minimal training.
- Choose from 12 different drinks, all of coffee shop quality, at the touch of a button.
- Full metal body ensures the HLF 4600f is hard wearing, easy to clean and has a simple yet elegant style.
- Dual bean hoppers and twin grinders allow for fresh bean and fresh bean decaf coffee.
- Twin boilers, separate steam and hot water, allow for a faster service.

- Dual bean hoppers 1 x 0.6 Kg / 1 x 1Kg
- Twin grinders
- Drip tray 1L
- Grounds drawer 50 pucks
- Dimensions w442mm d564mm(644mm plumbed h620mm(890mm with hopper)
- Power 240V, 50Hz, 3000W
- Standard UK 13A mains connection
- Weight 45Kg