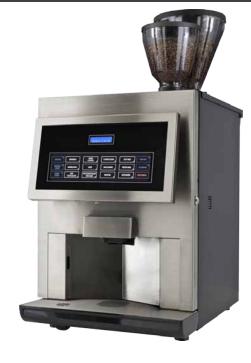

## HLF 4600f bean to cup coffee machine

#### **Fresh Beans and Fresh Milk**

Introducing the HLF 4600f Fresh. This medium-high capacity bean to cup coffee machine combines **technical excellence** with versatility, convenience and clean simple styling. The HLF 4600f Fresh utilises fresh beans and fresh milk for the **best possible** coffees, plus with 2 internal powder canisters it can also serve hot chocolate, mocha and decaf coffees. This flexible functionality allows the customer to choose from 12 different drinks.

#### up to 300 cups per day

- Can produce up to 300 cups per day.
- Uses fresh beans and fresh milk for the best possible drink quality.
- Intuitive touch pad and LCD display, perfect for self service or staff use with minimal training.
- Choose from 12 different drinks, all of coffee shop quality, at the touch of a button.
- Full metal body ensures the HLF 4600f is hard wearing, easy to clean and has a simple yet elegant style.
- Dual bean hoppers and twin grinders allow for fresh bean and fresh bean decaf coffee.
- Twin boilers, separate steam and hot water, allow for a faster service.

## bean to cup coffee machine