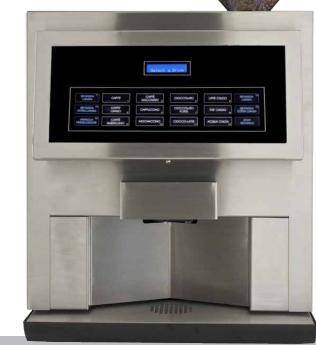

#### **Fresh Beans and Fresh Milk**

Introducing the HLF 4600f Fresh. This medium-high capacity bean to cup coffee machine combines **technical excellence** with versatility, convenience and clean simple styling. The HLF 4600f Fresh utilises fresh beans and fresh milk for the **best possible** coffees, plus with 2 internal powder canisters it can also serve hot chocolate, mocha and decaf coffees. This flexible functionality allows the customer to choose from 12 different drinks.

#### up to 300 cups per day

- Can produce up to 300 cups per day.
- Uses fresh beans and fresh milk for the best possible drink quality.
- Intuitive touch pad and LCD display, perfect for self service or staff use with minimal training.
- Choose from 12 different drinks, all of coffee shop quality, at the touch of a button.
- Full metal body ensures the HLF 4600f is hard wearing, easy to clean and has a simple yet elegant style.
- Dual bean hoppers and twin grinders allow for fresh bean and fresh bean decaf coffee.
- Twin boilers, separate steam and hot water, allow for a faster service.

# call for a free demonstration

- 12 drink selections
- Pre-selections available Strong / Large / Decaf
- Up to 300 cups / day
- Water time ( Programmable )
- Electronic drink counters
- Automatic cleaning cycle
- Ground coffee counter ( Programmable )
- Mains water fed