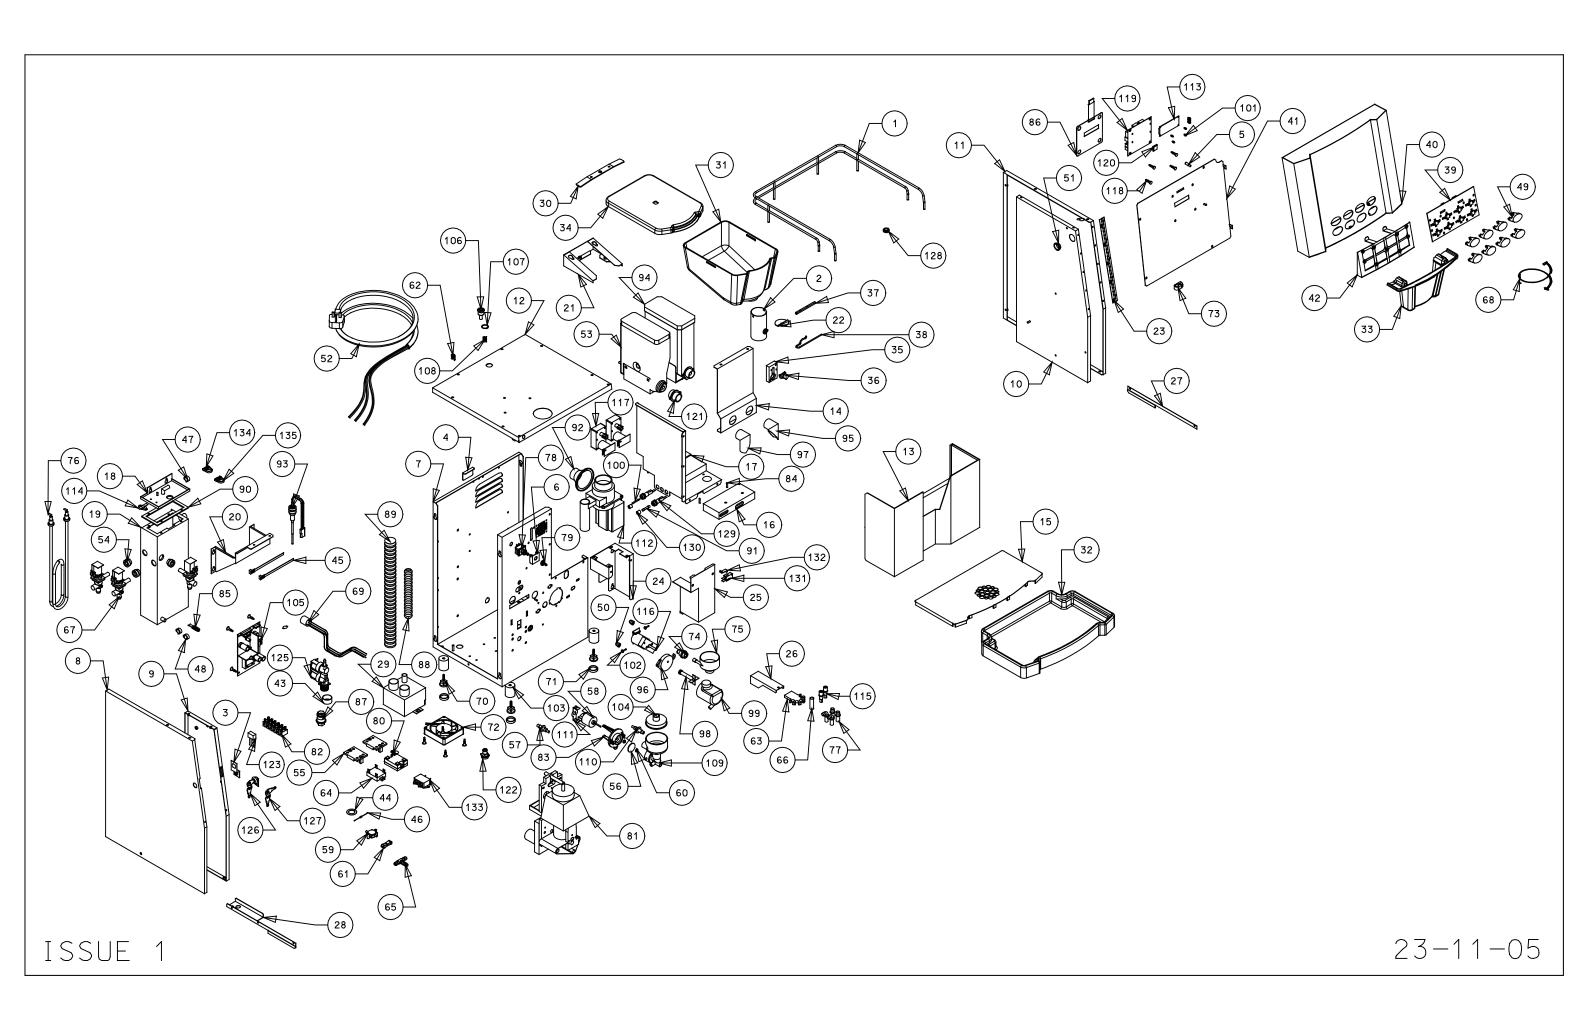

| NO.      | QTY.                                             | DESCRIPTION                 | PART NUMBER    |
|----------|--------------------------------------------------|-----------------------------|----------------|
| 1        | 1                                                | Top wire                    | 57153          |
| 2        | 1                                                | Isolator tube               | 57150          |
| 3        | 1                                                | Stabilizing bracket         | 66055          |
| 4        | 1                                                | Rear lid holder             | 66150          |
| 5        | 1                                                | Door pin                    | 67041          |
| 6        | 1                                                | Switch cover                | 67063          |
| 7        | 1                                                | Main body                   | 68733          |
| 8        | 1                                                | Lh side panel               | 68734          |
| 9        | 1                                                | Lh side insert              | 68735          |
| 10       | 1                                                | R/h insert                  | 68736          |
| 11       | 1                                                | R/h side panel              | 68737          |
| 12       | 1                                                | Lid                         | 68738          |
| 13       | 1                                                | Waste bucket                | 68742          |
| 14       | 1                                                | Boiler cover                | 68744          |
| 15       | 1                                                | Drip tray grill             | 68977          |
| 16       | 1                                                | Extract duct                | 68978          |
| 17       | 1                                                | Canister shelf              | 68979          |
| 18       | 1                                                | Boiler lid                  | 68980          |
| 19       | 1                                                | Boiler                      | 68980          |
| 20       | 1                                                | Motor holder                | 68981          |
| 21       | 1                                                | Bean can mount              | 68982          |
| 22       | 1                                                | Isolator butterfly          | 68985          |
| 23       | 1                                                | Door hinge                  | 69180          |
| 24       | 1                                                | Grinder mount               | 69236          |
| 25       | 1                                                | Grinder mount cover         | 69237          |
| 26       | 1                                                | Dispense head bracket       | 69238          |
| 27       | 1                                                | R/h waste bucket guide      | 69406          |
| 28       | 1                                                | Lh waste guide              | 69407          |
| 29       | 1                                                | Fan box                     | 69408          |
| 30       | 1                                                | Lid lock plate              | 69409          |
| 31       | 1                                                | Bean canister BTC           | 57145          |
| 32       | 1                                                | Drip tray chrome            | 87134          |
| 33       | 1                                                | Front cover chrome          | 87144          |
| 34       | 1                                                | Bean canister lid chrome    | 87146          |
| 35       | <del>                                     </del> | Isolator body               | 57148          |
| 36       | 1                                                | Isolator cam                | 57149          |
| 37       | <del>                                     </del> | Shaft                       | 57151          |
| 38       | 1                                                | Spring pin                  | 69486          |
| 39       | 1                                                | Blue halo pcb               | 57131          |
| 40       | 1                                                | Door btc button version     | 69427          |
| 41       | 1                                                | Door backer                 | 69428          |
| 42       | 1                                                | Button bracket              | 69429          |
| 43       | 1                                                | Dust cover for inlet valve  | 20014          |
| 44       | 1                                                | Tea brewer silicone seal    | 22095          |
| 45       | 2                                                |                             |                |
|          | 1                                                | Cable tie for boiler        | 22102          |
| 46       |                                                  | Capacitor ceramic 1uf F/V   | 22447          |
| 47       | 2                                                | Cobra clip 14mm normal      | 54011<br>54012 |
| 48       | 1                                                | Cobra clip 15mm normal      |                |
| 49<br>50 | 8 2                                              | Button cap                  | 54041<br>54126 |
|          |                                                  | Whipper clip grey           |                |
| 51       | 1                                                | Grommet open 64-12 26mm     | 54269          |
| 52       | 1                                                | UK mains lead with 13A plug | 54416<br>54436 |
| 53       |                                                  | Can 220mm Plastic aug+agi   |                |
| 54       | 3                                                | Swaged port valve seal      | 54543          |
| 55       | 2                                                | S S R Terminal cover        | 54552          |
| 56<br>57 | 1                                                | Impelor disk grey           | 54652          |
| 57       | 1                                                | Mix bowl inlet pipe black   | 54654          |
| 58       | 1                                                | 24V DC 16,700RPM            | 54676          |
| 59       | 1                                                | Diff pressure switch        | 54700          |
| 60       | 2                                                | Whipper seal                | 54767          |
| 61       | 1                                                | Red lever                   | 54787          |
| 62       | 1                                                | Compression spring st st    | 54856          |
| 63       | 1                                                | Dispence head               | 54858          |
| 64       | 1                                                | SSR ultra                   | 54873          |
| 65       | 1                                                | "T" piece coffee brewer     | 54910          |
| 66       | 1                                                | Brewer spout Nu/Ver/Pac     | 54924          |
| 67       | 3                                                | Outlet valve 8mm 24vDC      | 55003          |
| 68       | 1                                                | Internal keypad loom        | 55136          |
| 69       | 1                                                | Sub loom whale pump         | 55150          |
| 70       | 4                                                | Small feet black m8 x 25    | 55223          |
| 71       | 4                                                | Foot cover non slip         | 55226          |